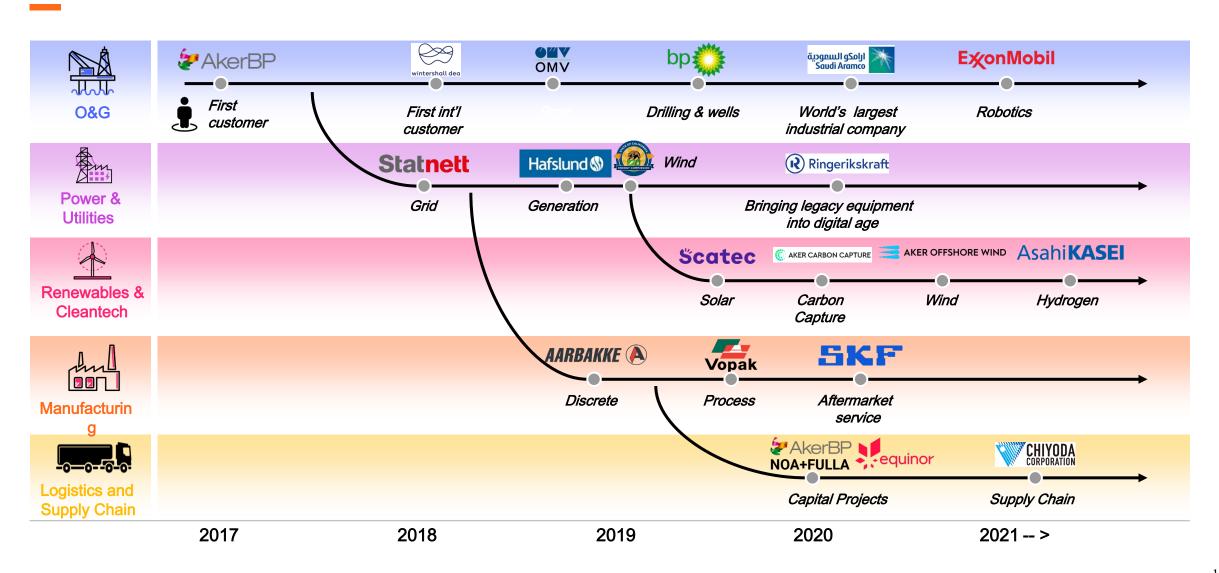

### AKER'S 180+ YEARS OF INDUSTRIAL HISTORY HAS SERVED AS AN UNPARALLELED LAUNCHPAD FOR COGNITE

### 180 years history in building industrial frontrunners

### Enabling Cognite growth and development

Access to enterprise -wide real industrial data, use cases and subject matter expertise

Access to decision makers at global leading industrials

Backing and support enabling thought leadership

Aker tech house – a global hub for industrial software

Repeatedly advancing frontiers in complex businesses...

Focusing on the most pressing challenges, now emphasis on renewables and digital

COGNITE

**CASE IN POINT:** ACCESS TO THE AKER "INDUSTRIAL LABORATORY" ENABLED LEAN TECH START-UP TO OPERATE AT INDUSTRIAL SCALE

### A UNIQUE SYMBIOSIS OF SOFTWARE AND INDUSTRY EXPERTISE – ATTRACTING THE BEST TALENT GLOBALLY

## THE DATA PROBLEM IS THE SAME ACROSS INDUSTRY SEGMENTS