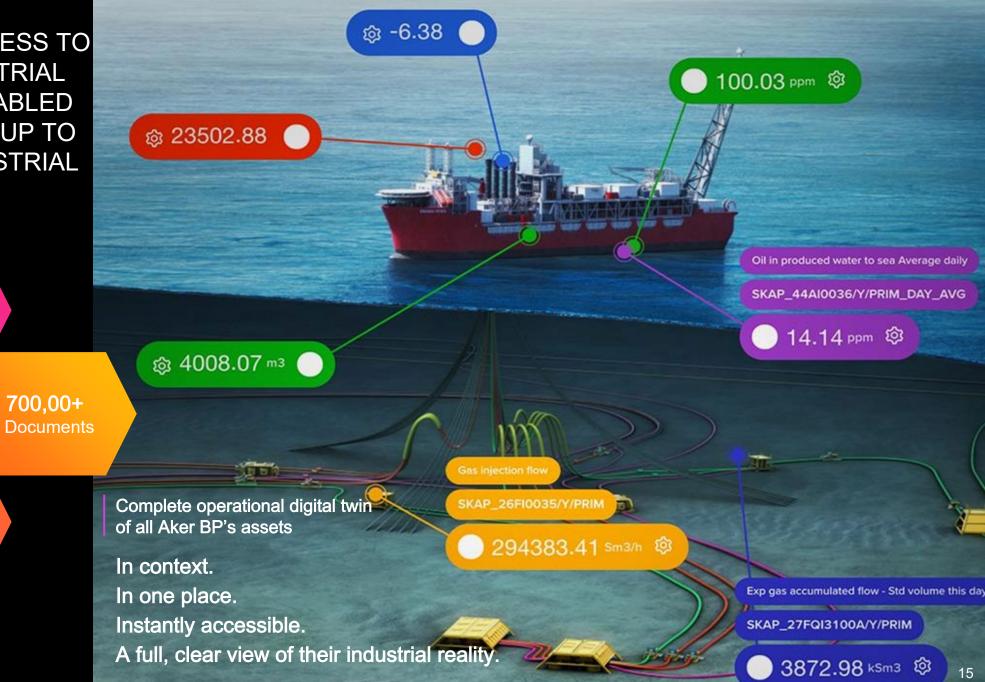

Aker tech house – a global hub for industrial software

Repeatedly advancing frontiers in complex businesses...

Focusing on the most pressing challenges, now emphasis on renewables and digital

COGNITE

**CASE IN POINT:** ACCESS TO THE AKER "INDUSTRIAL LABORATORY" ENABLED LEAN TECH START-UP TO OPERATE AT INDUSTRIAL SCALE

> 2 trillion **Data Points**

600,00+ **Time Series** 

> 30 million Events

C D F

15