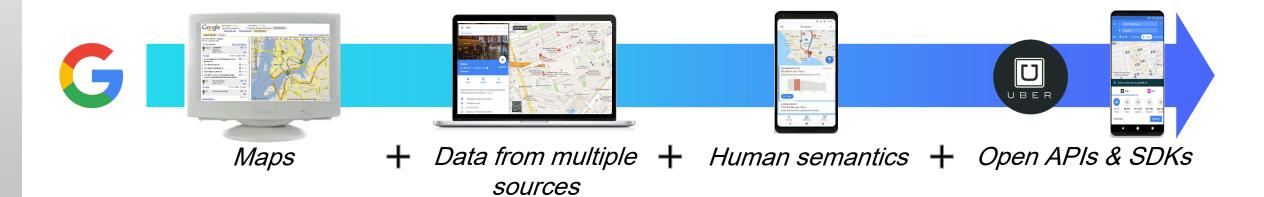

# COGNITE DATA FUSION DOES THE SAME FOR CAPITAL INTENSIVE INDUSTRIES AS GOOGLE MAPS HAS DONE FOR CONSUMERS

Cognite builds a map of the physical reality

Cognite combines both IT & OT data in a single unified platform

Cognite contextualizes data from different sources & presents data through a unified API SIEMENS

Cognite allows automated orchestration of all the data available