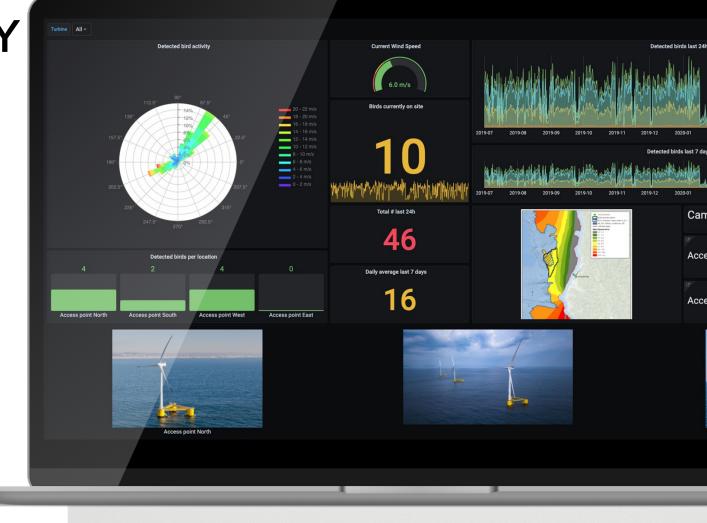

# INCREASING EFFICIENCY OF OFFSHORE WIND FARMS

Establishing a digital foundation for offshore wind farms enables optimized operations for automated wildlife monitoring and remote operations.

2-4% reduced LCOE (levelized cost of energy) due to remote operations and predictive maintenance